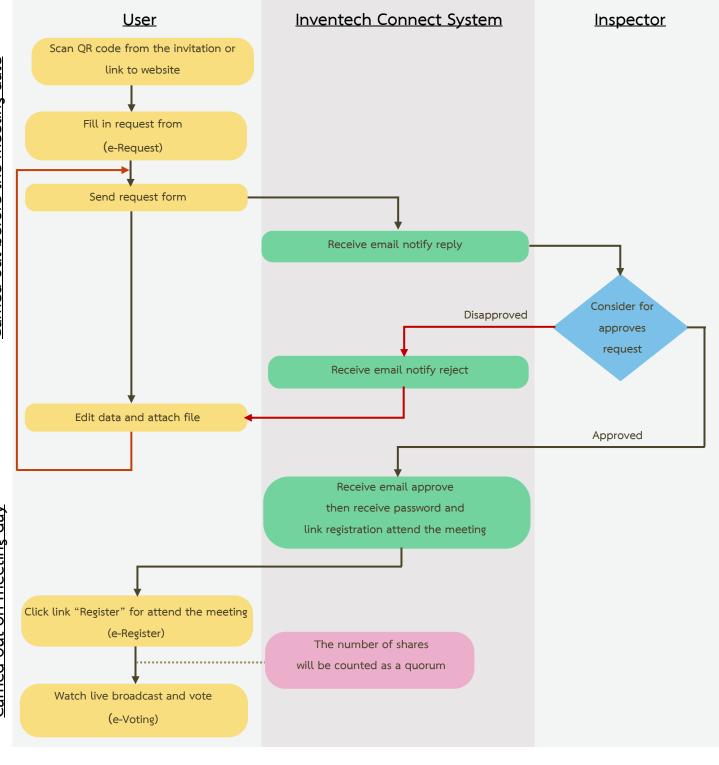

### Step for requesting Username & Password from via e-Request system

1. The Shareholders must submit a request to attend the meeting by Electronic Means via Web Browser at https://serv.inventech.co.th/TOA112345R/#/homepage or scan QR Code

### Please wait for an email information detail of meeting and Password

- 2. For Shareholders who would like to attend the Meeting either through the Electronic Means by yourself or someone who is not the provided independent directors, please note that the electronic registration will be available from 22 April 2024 at 8:30 a.m. and shall be closed on 29 April 2024 Until the end of the meeting.
- 3. The electronic conference system will be available on 29 April 2024 at 8:30 a.m. (1.30 hours before the opening of the meeting). Shareholders or proxy holders shall use the provided Username and Password and follow the instruction manual to access the system.

For Shareholders who authorize one of the Company's Independent Directors to attend and vote on his or her behalf, The Shareholders can submit a request to attend the meeting by Electronic Means of the specified procedures or send the proxy form together with the required documents to the Company by mail to the following address. The proxy form and required documents shall be delivered to the Company by 25 April 2024 at 5.00 p.m.

### Step voting process (e-Voting)

- Get email and password that you received from your email or request OTP
- 2 Click on "Register" button, the system has already registered and counted as a quorum.
- <sup>3</sup> Click on "Join Attendance", Then click on "Join Meeting" button
- 4 Select which agenda that you want to vote
- 5 Click on "Vote" button
- 6 Click the voting button as you choose
- The system will display status your latest vote